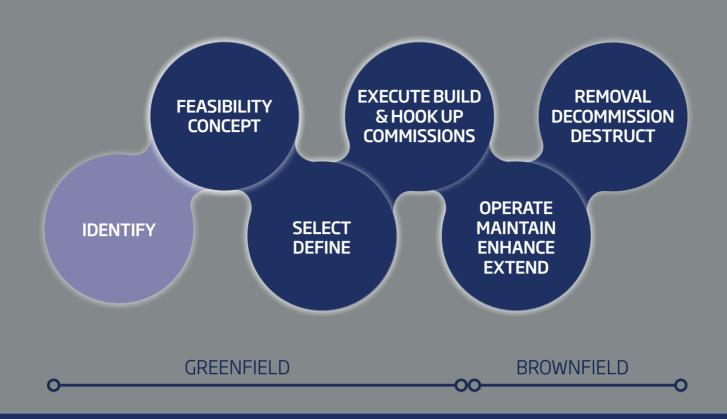

#### **GREENFIELD PROJECTS AND BROWNFIELD OPERATIONS**

... Improving outcomes through operational front end focus

Supporting design, fabrication, construction and commissioning.

Delivering operational readiness...

## **BROWNFIELD OPERATIONS PROJECTS AND MODIFICATIONS**

Identifying and progressing the right brownfield projects

... containing costs

Achieving uptime

Prolonging asset life...