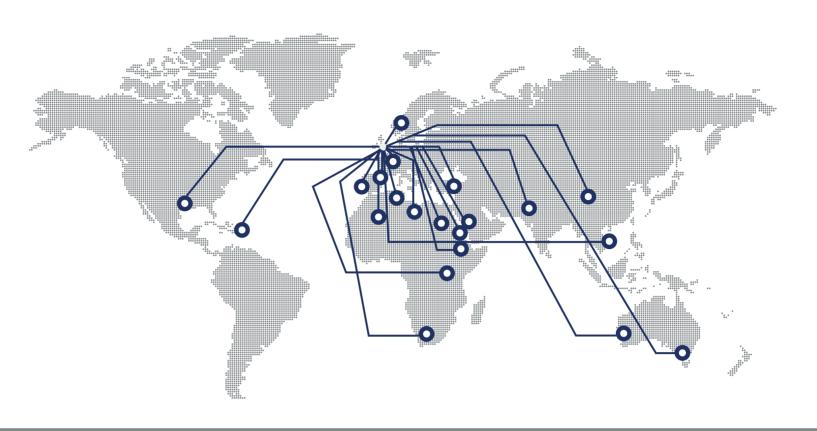

Since its inception in the mid-1990s, the last two decades have seen services expand, the company rebrand to CDS Energy Services and diversification to meet the challenges and support requirements of brownfield resource holders in over 26 countries. In 2011, CDS commissioned the construction of a new complex located on the north east coast of the UK, comprising specialist workshops, training facilities and purpose-built offices to support its growth and diversification within the UK and Europe. Now trading as CDS Energy Services, the company's development of end-to-end brownfield modification services has been readily taken up by an increasing number of brownfield resource holders seeking to prolong asset life and contain costs.